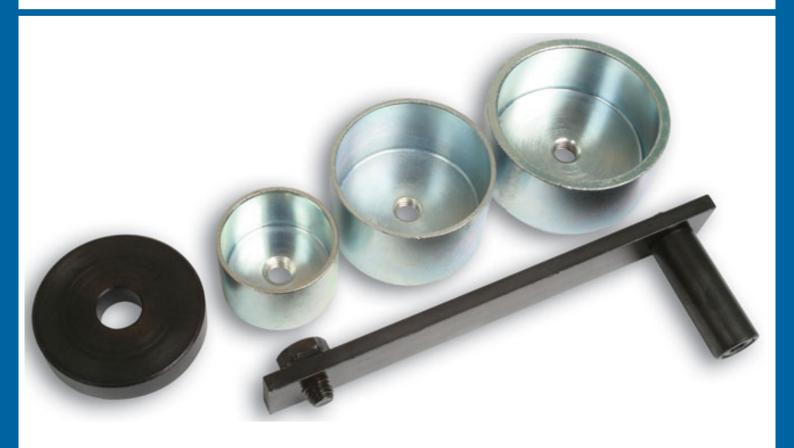

## **Tension Pre-Setting Tool**

The tensioner tool sets the belt tension in the manner described by the manufacturer for their 1.9L DCi engines. For further coverage of the 1.9L DCi range, see Laser Part No. 4798 Tensioner Cover.

## **Additional Information**

- · Enables correct pre-tensioning to be applied to the timing belt.
- Supplied with a set of 3 tensioner covers to fit the various diameters used according to the engine code.
- Equivalent to OEM MOT 1543 and KM 6234.
- Includes a spacing washer to suit the variety of tensioners used.
- Suitable for engine codes F9Q 732, F9Q 718, F9Q 760 and F9Q 762. Made in Sheffield.